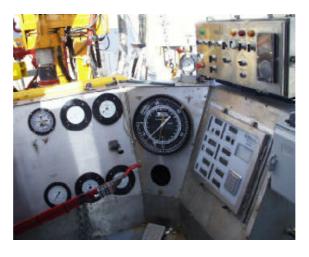

## MARTIN-DECKER® EQUIVALENT HYDRAULIC EQUIPMENT AND SPARE PARTS. PRODUCTS INCLUDE:

- Tension and Compression Loadcells
- Hook Weight Indicators
- Tong Torque Systems
- Rotary Torque Systems
- Standpipe Pressure Gauges

- Drilling Recorders
- RPM and SPM Tach Generator Systems
- Remote Viewing Indicators
- Satellite Weight Indicators
- Replacement Parts and Kits
- For Information on these or other products not listed or shown here, please contact the factory.