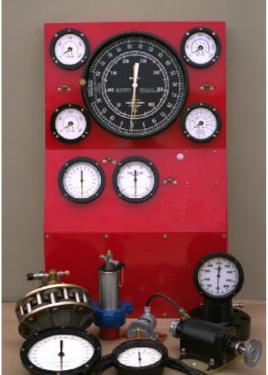

## MARTIN-DECKER® EQUIVALENT HYDRAULIC EQUIPMENT AND SPARE PARTS. PRODUCTS INCLUDE:

- Tension and Compression Loadcells
- Hook Weight Indicators
- Tong Torque Systems
- Rotary Torque Systems
- Standpipe Pressure Gauges

- Drilling Recorders
- RPM and SPM Tach Generator Systems
- Remote Viewing Indicators
- Satellite Weight Indicators
- Replacement Parts and Kits
- For Information on these or other products not listed or shown here, please contact the factory.