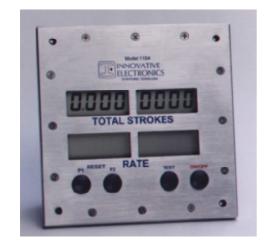

## **SPECIFICATIONS**

**DIMENSIONS**: 8X8X2.5in (HWD)

(20,3x20,3x6,3 cm)

WEIGHT: 4.75 Lbs (2,15kg)

POWER: 3-year, internal battery

TEMPERATURE: -40°F to +180°F

 $(-40^{\circ}F \text{ to } +82^{\circ}C)$ 

RANGE: 8 to 350 Strokes Per

Minute

0-9999 Total Strokes

## ADDITIONAL INFORMATION

The Digital Stroke Rate Meter System can be supplied in various configurations depending on customer requirements. Packages can be quoted with or without cables and/or junction boxes, depending on the need for an installation that will be permanent or be broken down for moving from site to site. This system can be combined with other Innovative Electronics packages for complete consoles containing both hydraulic and electronic gauges and instruments, including computer systems.