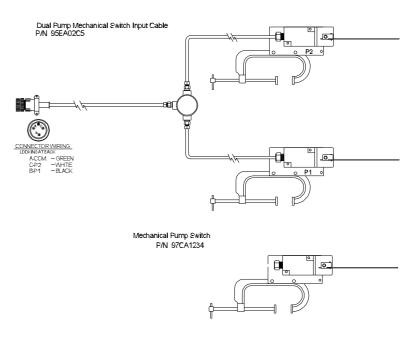

## **TYPICAL SYSTEM**





## **SPECIFICATIONS**

**DIMENSIONS**: 8X8X2.5in (HWD)

(20,3x20,3x6,3 cm)

WEIGHT: 4.75 Lbs (2,15kg)

POWER: 3-year, internal battery

TEMPERATURE: -40°F to +180°F

 $(-40^{\circ}F \text{ to } +82^{\circ}C)$ 

RANGE: 8 to 350 Strokes Per

Minute

0-9999 Total Strokes

## ADDITIONAL INFORMATION

The Digital Stroke Rate Meter System can be supplied in various configurations depending on customer requirements. Packages can be quoted with or without cables and/or junction boxes, depending on the need for an installation that will be permanent or be broken down for moving from site to site. This system can be combined with other Innovative Electronics packages for complete consoles containing both hydraulic and electronic gauges and instruments, including computer systems.

Contact the facto